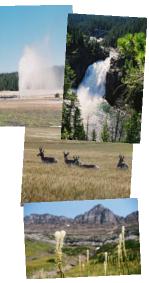

### Group Travel

Don't let your friends and family leave Montana without enjoying all it has to offer. Let us take your group to one of Montana's beautiful places.

- ◆ Yellowstone National Park
- Glacier National Park (Going to the sun Highway)
- Bison Range
- Lewis and Clark Caverns
- And many more!